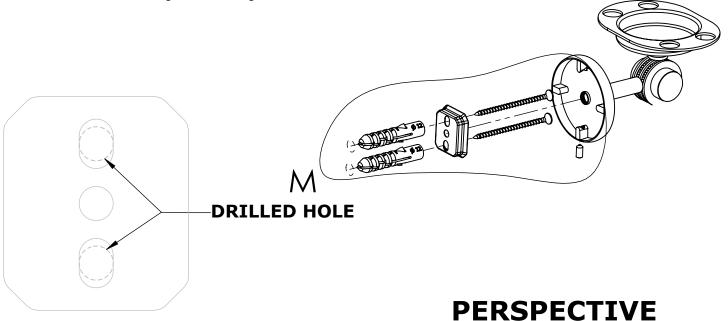

### Step 1: Drill holes in Wall for screw anchors and attach Mounting Plate to Wall

Determine your desired location for installation and make a mark for the location of the mounting plate. Remove mounting plate from backplate by loosening set screw in backplate as pictured below. Place center hole of mounting plate over mark made above. Make 2 marks where mounting screws will be placed as shown below. Drill hole at each of the marks. (You may substitute other style mounting anchors or screws if desired). Place anchors into the holes made. Place mounting plate over holes and secure to mounting surface using screws as shown below.

# ANCHOR DETAIL M SET SCREW