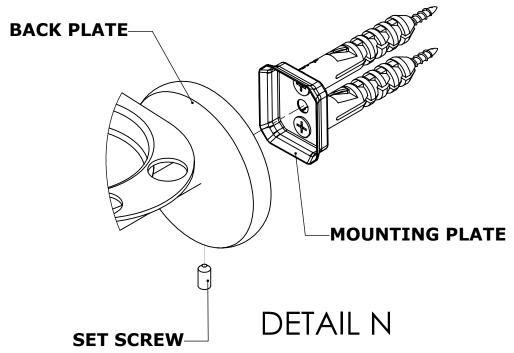

### Step 1: Drill holes in Wall for screw anchors and attach Mounting Plate to Wall

Determine your desired location for installation and make a mark for the location of the mounting plate. Remove mounting plate from backplate by loosening set screw in backplate as pictured below. Place center hole of mounting plate over mark made above. Make 2 marks where mounting screws will be placed as shown below. Drill hole at each of the marks. (You may substitute other style mounting anchors or screws if desired). Place anchors into the holes made. Place mounting plate over holes and secure to mounting surface using screws as shown below.

# INSTALLATION INSTRUCTIONS

**Step 2:** Attach Bracket to Mounting Plate.

Place bracket on mounting plate and secure by tightening set screw as shown below.