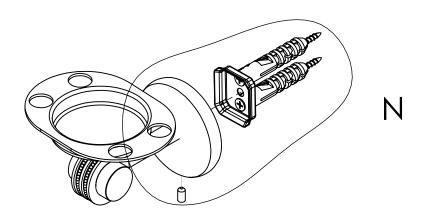

# INSTALLATION INSTRUCTIONS

**Step 2:** Attach Bracket to Mounting Plate.

Place bracket on mounting plate and secure by tightening set screw as shown below.